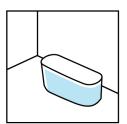

# **A&E Bath and Shower - Bathtubs**

**Model: BT-305-66** 

## **Bathtubs Specifications**

Finish: Glossy white
Primary Material: Acrylic
Overflow Height: 14.96
Drain Location: Center
Shape: Rectangle
Capacity in Gallons: 53

Drain Finish: White

# **Bathtubs Specifications**

- Premium quality pure acrylic construction reinforced with fibreglass for strength and durabilty
- Seamless construction
- Features leveling legs
- Pure acrylic material which is stain resistant and scratch resistance helps to maintain its finish for long time.
- Classic and contemporary design with modern touch and confortable backrest