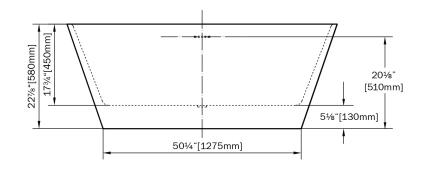

#### FRONT VIEW - VUE DE FACE

<sup>\*</sup> Dimensions may vary +/-1/4" (6mm) / Les dimensions peuvent varier de +/-1/4" (6mm)

Pure acrylic construction reinforced by fiberglass Construction en acrylique renforcée de fibre de verre

### **Product Dimensions**

Length: 65.94Width: 29.53Height: 22.83Weight: 81.57