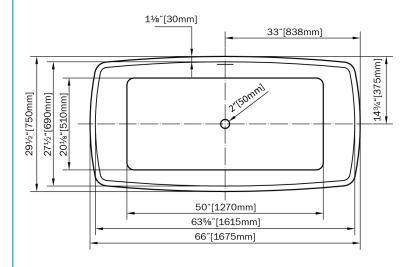

#### **TOP VIEW - VUE DE DESSUS**

### **Product Dimensions**

Length: 65.94Width: 29.53Height: 22.83Weight: 81.57